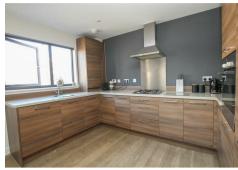

## **GROUND FLOOR** 621 sq.ft. (57.7 sq.m.) approx.

14 Adlington House Rollason Way, Brentwood, CM14 4AH

A splendid stylish apartment, providing master bedroom with fitted wardrobe and en-suite shower room, second double bedroom, modern bathroom and impressive open plan living space incorporating a contemporary kitchen with top quality appliances, dining area and living room. There is a private outdoor space via a wrap-around balcony accessed from the living room.