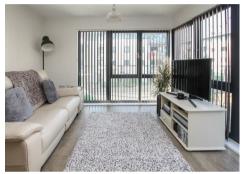

## **GROUND FLOOR** 621 sq.ft. (57.7 sq.m.) approx.

14 Adlington House Rollason Way, Brentwood, CM14 4AH

A splendid stylish apartment, providing master bedroom with fitted wardrobe and en-suite shower room, second double bedroom, modern bathroom and impressive open plan living space incorporating a contemporary kitchen with top quality appliances, dining area and living room. There is a private outdoor space via a wrap-around balcony accessed from the living room.