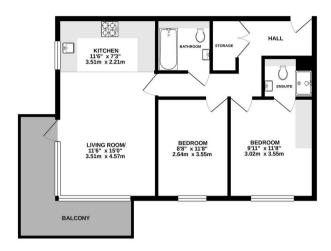

## **GROUND FLOOR** 621 sq.ft. (57.7 sq.m.) approx.

14 Adlington House Rollason Way, Brentwood, CM14 4AH

A splendid stylish apartment, providing master bedroom with fitted wardrobe and en-suite shower room, second double bedroom, modern bathroom and impressive open plan living space incorporating a contemporary kitchen with top quality appliances, dining area and living room. There is a private outdoor space via a wrap-around balcony accessed from the living room.