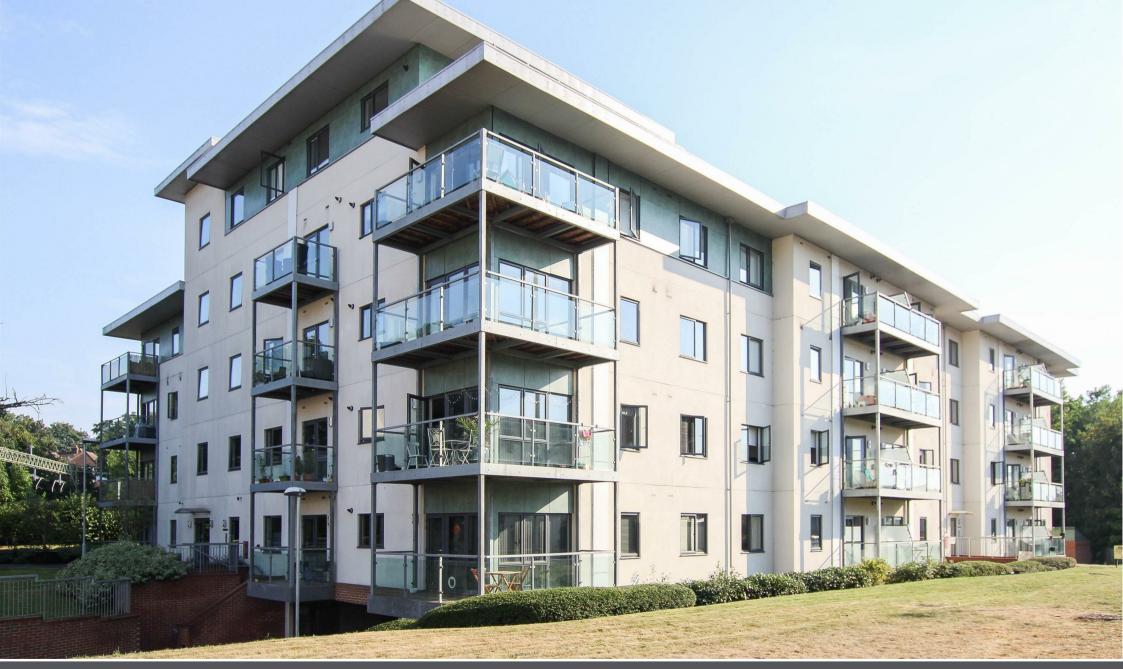

Keith Ashton

Rollason Way, Brentwood

## **GROUND FLOOR** 621 sq.ft. (57.7 sq.m.) approx.

14 Adlington House Rollason Way, Brentwood, CM14 4AH

A splendid stylish apartment, providing master bedroom with fitted wardrobe and en-suite shower room, second double bedroom, modern bathroom and impressive open plan living space incorporating a contemporary kitchen with top quality appliances, dining area and living room. There is a private outdoor space via a wrap-around balcony accessed from the living room.