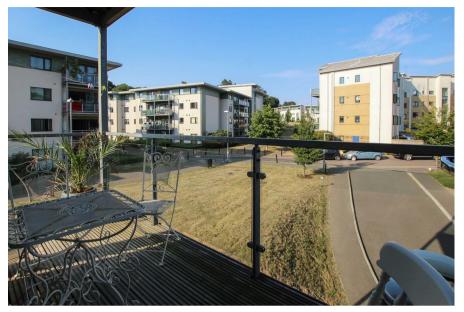

## **GROUND FLOOR** 621 sq.ft. (57.7 sq.m.) approx.

14 Adlington House Rollason Way, Brentwood, CM14 4AH

A splendid stylish apartment, providing master bedroom with fitted wardrobe and en-suite shower room, second double bedroom, modern bathroom and impressive open plan living space incorporating a contemporary kitchen with top quality appliances, dining area and living room. There is a private outdoor space via a wrap-around balcony accessed from the living room.