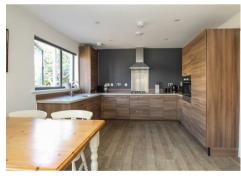

## **GROUND FLOOR** 621 sq.ft. (57.7 sq.m.) approx.

14 Adlington House Rollason Way, Brentwood, CM14 4AH

A splendid stylish apartment, providing master bedroom with fitted wardrobe and en-suite shower room, second double bedroom, modern bathroom and impressive open plan living space incorporating a contemporary kitchen with top quality appliances, dining area and living room. There is a private outdoor space via a wrap-around balcony accessed from the living room.